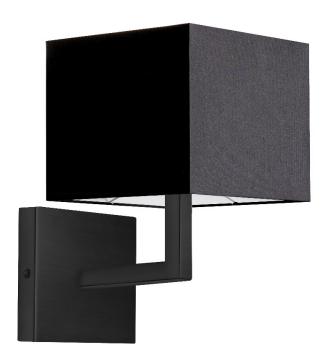

## 77-1W-MB-BK - 1LT Wall Sconce, MB w/ BK Shade

## 1 Light Incandescent Matte Black Wall Sconce w/ Black Shade

| Height<br>Width/Length<br>Depth<br>Weight                                                | 10.5<br>6<br>7.5<br>2                 | No. of Bulbs<br>LED Compatible<br>Total Wattage                 | 1<br>LED Compatible<br>60W                                   |
|------------------------------------------------------------------------------------------|---------------------------------------|-----------------------------------------------------------------|--------------------------------------------------------------|
| Body Material<br>Finish/Color<br>Type of Finish                                          | Metal<br>Matte Black<br>Electroplated | Second Material<br>Second Finish/Color<br>Second Type of Finish | Fabric<br>Black<br>Fabric                                    |
| Bulb 1 Amount Bulb 1 Base Type Bulb 1 Max Watt. Bulb 1 Included Bulb 1 Lumens Bulb 1 CRI | 1<br>E12<br>60W<br>No                 | Rated For<br>Voltage<br>Approval<br>Warranty<br>Instal Position | Damp Location<br>120V<br>cUL or equivalent<br>1 Year<br>Wall |