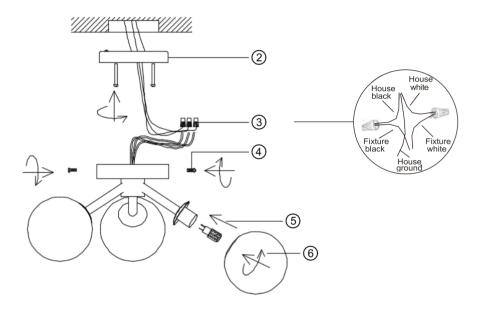

- 2 Fit mounting bracket onto mounting surface with self-tapping screws (2).
- S Connect wires (3) according to colour (White to White, Black to Black). Connect all earth plug together onto the crossbar with green, screw to tight.
- If t ceiling plate onto mounting bracket with screws (4).
- **S** Install the bulb (5) (not included) firmly into lampholders.
- 6 Fix the glass (6).
- Reconnect power.