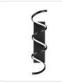

## WALL

WS93736-AS Antique Silver

WS93736-AN Antique Brass

WS93736-BK Black

## **DESCRIPTION**

A looping radiant line casts light across space in a continuous helical path. The Synergy series is characterized by the rolled rectangular extrusion, which emits soft light through the silicon opal lens. Configured in both linear and ring arrangements, the arcing aluminum allows the curated finishes to be visible at every angle.