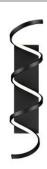

## WALL

WS93736-AS Antique Silver

WS93736-AN Antique Brass

WS93736-BK Black

## **DESCRIPTION**

A looping radiant line casts light across space in a continuous helical path. The Synergy series is characterized by the rolled rectangular extrusion, which emits soft light through the silicon opal lens. Configured in both linear and ring arrangements, the arcing aluminum allows the curated finishes to be visible at every angle.