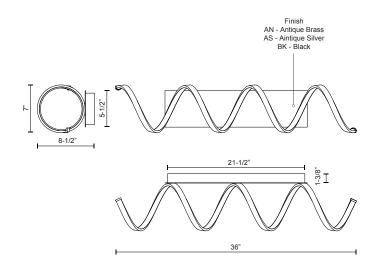

## WALL

WS93736-AS Antique Silver

WS93736-AN Antique Brass

WS93736-BK Black

## **SPECIFICATION DETAILS**

\* For custom options, consult factory for details.

| Fixture Dimensions   | W36" x H7" x E8-1/2"                                       |
|----------------------|------------------------------------------------------------|
| Light Source         | LED                                                        |
| Wattage              | 44W                                                        |
| Total Lumens         | 3740lm                                                     |
| Delivered Lumens     | BK-1740lm; GD-2235lm; SV-2430lm;                           |
| Voltage              | 120V                                                       |
| Color Temperature    | 3000K                                                      |
| CRI (Ra)             | >90                                                        |
| Optional Color Temps | 2700K - 5000K Available, Minimum Order Quantities<br>Apply |
| LED Rated Life       | 50,000 hours                                               |
| Dimming              | 100% - 10%, TRIAC or ELV Dimmer (Not Included)             |
| Diffuser Details     | Frosted acrylic diffuser                                   |
| Location             | Dry                                                        |
| Warranty             | 5 Years                                                    |
| Canopy Dimensions    | W5-1/2" x H21-1/2" x E1-3/8"                               |

## **DESCRIPTION**

A looping radiant line casts light across space in a continuous helical path. The Synergy series is characterized by the rolled rectangular extrusion, which emits soft light through the silicon opal lens. Configured in both linear and ring arrangements, the arcing aluminum allows the curated finishes to be visible at every angle.