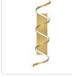

## WALL

WS93736-AS Antique Silver

WS93736-AN Antique Brass

WS93736-BK Black

## **DESCRIPTION**

A looping radiant line casts light across space in a continuous helical path. The Synergy series is characterized by the rolled rectangular extrusion, which emits soft light through the silicon opal lens. Configured in both linear and ring arrangements, the arcing aluminum allows the curated finishes to be visible at every angle.