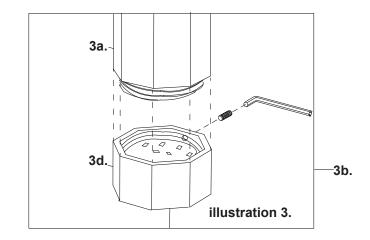

**CAUTION:** HEAVY FIXTURE, THE JUNCTION BOX NEEDS TO BE REINFORCED BEFORE INSTALLATION.

- 1. Remove the fixture from its original packaging. Remove the canopy mounting plate (1c.) from within the canopy (2b) and attach it to the electrical junction box (1a) using the two screws (1d) provided in the hardware package. Next, drill pilot holes into the gyprock or wall studs and set plastic anchors into gyprock. Finish with anchor screws (2a).
- **2.** Now feed the electrical wires **(1b)**, from inside the electrical box, through the metal cover plate **(1c)**.
- Attach all wiring (1b) with the provided marrets (white to white "N", black to black "L", ground to ground "G"). Align the holes on the sides of the canopy (2b) to the holes on the canopy back plate (1c). Once aligned, screw in the four screws (2c) provided to secure the canopy (2b) to the back plate (1c).
- A. Now, thread on the top crystal (3a) and bottom crystal (3c) clockwise to the LED engine (3d). It is prefered that you align the surfaces of crystals (3a) and (3c) with the LED engine (3d) (see illustration 3) Using the provided Allen key, secure the base of the top crystal with a set screw (3b).
- **5.** You have now completed the installation of your fixture, enjoy.