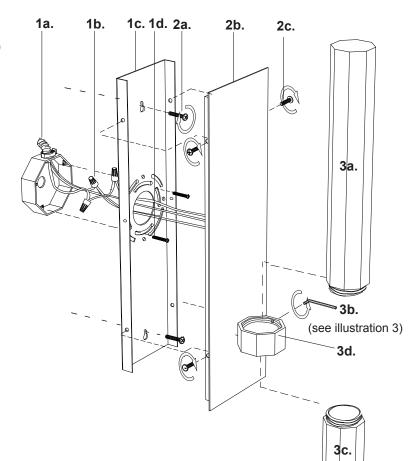

**CAUTION:** HEAVY FIXTURE, THE JUNCTION BOX NEEDS TO BE REINFORCED BEFORE INSTALLATION.

- 1. Remove the fixture from its original packaging. Remove the canopy mounting plate (1c.) from within the canopy (2b) and attach it to the electrical junction box (1a) using the two screws (1d) provided in the hardware package. Next, drill pilot holes into the gyprock or wall studs and set plastic anchors into gyprock. Finish with anchor screws (2a).
- **2.** Now feed the electrical wires **(1b)**, from inside the electrical box, through the metal cover plate **(1c)**.
- Attach all wiring (1b) with the provided marrets (white to white "N", black to black "L", ground to ground "G"). Align the holes on the sides of the canopy (2b) to the holes on the canopy back plate (1c). Once aligned, screw in the four screws (2c) provided to secure the canopy (2b) to the back plate (1c).
- A. Now, thread on the top crystal (3a) and bottom crystal (3c) clockwise to the LED engine (3d). It is prefered that you align the surfaces of crystals (3a) and (3c) with the LED engine (3d) (see illustration 3) Using the provided Allen key, secure the base of the top crystal with a set screw (3b).
- **5.** You have now completed the installation of your fixture, enjoy.