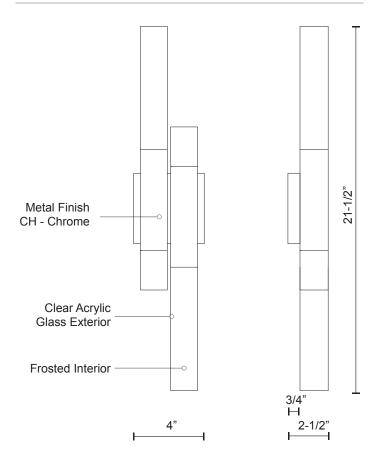

## SPECIFICATION DETAILS

\* For custom options, consult factory for details.

| Fixture Dimensions                               | W4" x H21-1/2" x E2-1/2"                                                                       |
|--------------------------------------------------|------------------------------------------------------------------------------------------------|
| Light Source                                     | LED                                                                                            |
| Wattage                                          | 20W                                                                                            |
| Total Lumens                                     | 1600lm                                                                                         |
| Delivered Lumens                                 | CH-660lm                                                                                       |
| Voltage                                          | 120V                                                                                           |
| Color Temperature                                | 3000K                                                                                          |
| CRI (Ra)                                         | >90                                                                                            |
|                                                  |                                                                                                |
| Optional Color Temps                             | 2700K - 5000K Available, Minimum Order Quantities<br>Apply                                     |
| Optional Color Temps  LED Rated Life             | ·                                                                                              |
|                                                  | Apply                                                                                          |
| LED Rated Life                                   | Apply<br>50,000 hours                                                                          |
| LED Rated Life Dimming                           | Apply 50,000 hours 100% - 10%, ELV Dimmer (Not Included)                                       |
| LED Rated Life Dimming Diffuser Details          | Apply 50,000 hours 100% - 10%, ELV Dimmer (Not Included) Clear Acrylic with Frosted Center     |
| LED Rated Life Dimming Diffuser Details Location | Apply 50,000 hours 100% - 10%, ELV Dimmer (Not Included) Clear Acrylic with Frosted Center Dry |

## **DESCRIPTION**

Martello uses man-made and natural elements to exude a dramatic vibe; 2 polished chrome bars capped with quartz-like acrylic ends, sit parallel affixed to a chrome square. The chrome square is the mounting point for this wall sconce. Clean angles and edges are highlighted by the light emitted from each end of the silver bars.