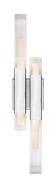

## **DESCRIPTION**

Martello uses man-made and natural elements to exude a dramatic vibe; 2 polished chrome bars capped with quartz-like acrylic ends, sit parallel affixed to a chrome square. The chrome square is the mounting point for this wall sconce. Clean angles and edges are highlighted by the light emitted from each end of the silver bars.