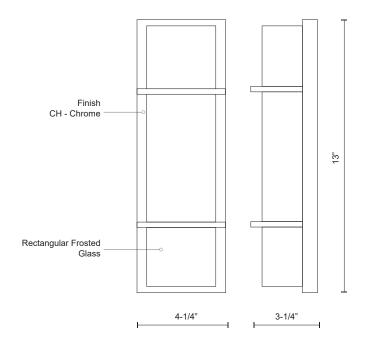

## **DESCRIPTION**

Elegant LED vanity with rectangular frosted glass with fine clear edges; polished chrome metal details with two metal bands which extend across the glass. Can be mounted horizontal or vertical equipped with our powerful 120V AC LED technology. Available in different sizes and similar styled flush mounts available, see series for full family details.

## **SPECIFICATION DETAILS**

\* For custom options, consult factory for details.

| Fixture Dimensions   | W4-1/4" x H13" x E3-1/4"                                   |
|----------------------|------------------------------------------------------------|
| Light Source         | LED                                                        |
| Wattage              | 16W                                                        |
| <b>Total Lumens</b>  | 1200lm                                                     |
| Delivered Lumens     | CH-875lm                                                   |
| Voltage              | 120V                                                       |
| Color Temperature    | 3000K                                                      |
| CRI (Ra)             | >90                                                        |
| Optional Color Temps | 2700K - 5000K Available, Minimum Order Quantities<br>Apply |
| LED Rated Life       | 50,000 hours                                               |
| Dimming              | 100% - 10%, ELV Dimmer (Not Included)                      |
| Glass Details        | Frosted Glass with Fine Clear Edge                         |
| Location             | Dry                                                        |
| Warranty             | 5 Years                                                    |
| ADA Compliant        | Yes                                                        |