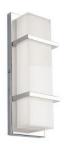

## **DESCRIPTION**

Elegant LED vanity with rectangular frosted glass with fine clear edges; polished chrome metal details with two metal bands which extend across the glass. Can be mounted horizontal or vertical equipped with our powerful 120V AC LED technology. Available in different sizes and similar styled flush mounts available, see series for full family details.

## **SPECIFICATION DETAILS**

\* For custom options, consult factory for details.

| Fixture Dimensions   | W4-1/4" x H13" x E3-1/4"                                   |
|----------------------|------------------------------------------------------------|
| Light Source         | LED                                                        |
| Wattage              | 16W                                                        |
| <b>Total Lumens</b>  | 1200lm                                                     |
| Delivered Lumens     | CH-875lm                                                   |
| Voltage              | 120V                                                       |
| Color Temperature    | 3000K                                                      |
| CRI (Ra)             | >90                                                        |
| Optional Color Temps | 2700K - 5000K Available, Minimum Order Quantities<br>Apply |
| LED Rated Life       | 50,000 hours                                               |
| Dimming              | 100% - 10%, ELV Dimmer (Not Included)                      |
| Glass Details        | Frosted Glass with Fine Clear Edge                         |
| Location             | Dry                                                        |
| Warranty             | 5 Years                                                    |
| ADA Compliant        | Yes                                                        |