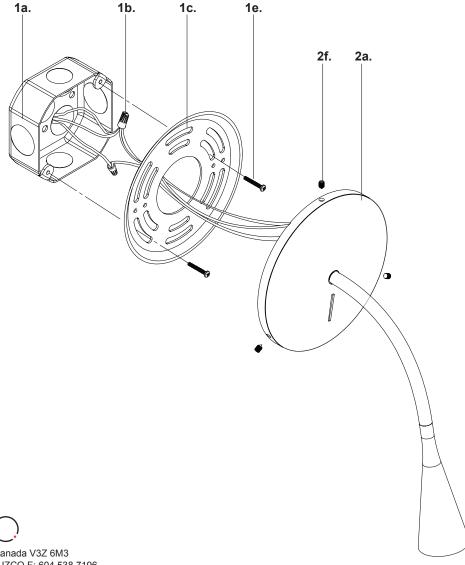

- 1. Remove fixture from its original package
- 2. Separate mounting plate (1c) from canopy (2a) by removing canopy screws (2f)
- **3.** Attach mounting plate (1c) to electrical junction box (1a) using screws provided (1e) in hardware package

- **4.** Make proper electrical connections (black to hot "L", white to neutral "N", ground to "GND") with wire nuts **(1b)** provided in hardware package
- **5.** Align mounting plate (1c) to holes on canopy (2a), and then attach using canopy screws (2f)