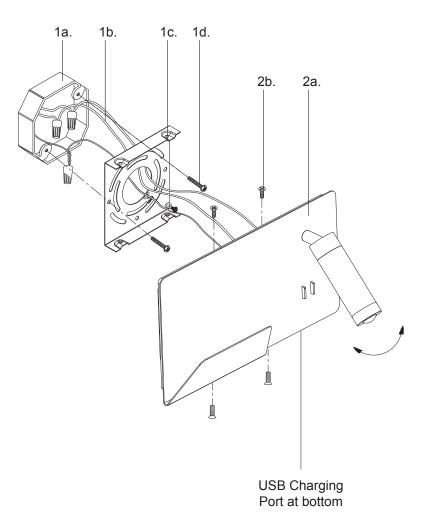

Technical Support: 1-855-855-8926

- Remove the fixture from its original packaging. Remove the mounting plate (1c) from the canopy (2a) by removing the four screws (2b). Attach the mounting plate (1c) to the electrical junction box (1a) using the two screws (1d) provided in the hardware package.
- Connect all wiring with the provided marrettes (1b) (white to white "N", black to black "L", ground to ground "G"). Attach the canopy (2a) to the mounting plate (1c) and secure with four screws (2b).
- **3.** You have now completed the installation of your fixture, enjoy.