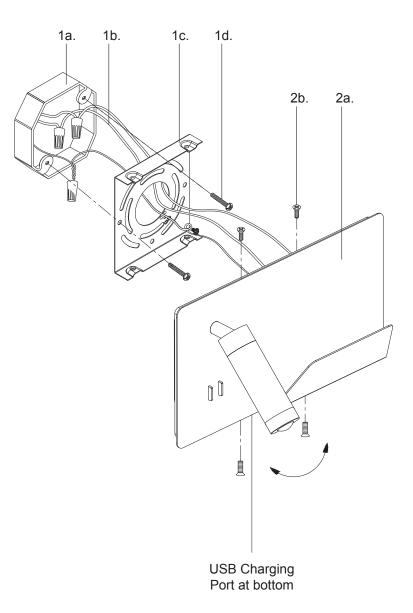

Technical Support: 1-855-855-8926

- Remove the fixture from its original packaging. Remove the mounting plate (1c) from the canopy (2a) by removing the four screws (2b). Attach the mounting plate (1c) to the electrical junction box (1a) using the two screws (1d) provided in the hardware package.
- Connect all wiring with the provided marrettes (1b) (white to white "N", black to black "L", ground to ground "G"). Attach the canopy (2a) to the mounting plate (1c) and secure with four screws (2b).
- **3.** You have now completed the installation of your fixture, enjoy.