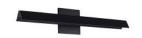

## **DESCRIPTION**

A 23 inch long wall sconce is ideal for illuminating artwork or any design motive that calls for a seamless flood of light. A matching square aluminum backplate attaches this extruded aluminum downlight without visible fasteners. Classic black or white powder coat options, dimming availability, and clean and even LED light distribution – this wall sconce is setting the new standard.