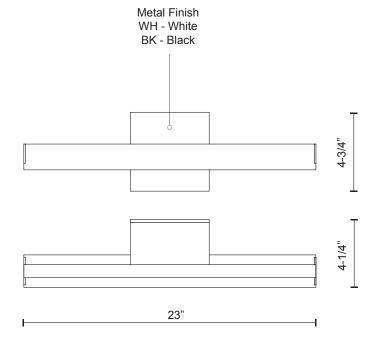

## **DESCRIPTION**

A 23 inch long wall sconce is ideal for illuminating artwork or any design motive that calls for a seamless flood of light. A matching square aluminum backplate attaches this extruded aluminum downlight without visible fasteners. Classic black or white powder coat options, dimming availability, and clean and even LED light distribution – this wall sconce is setting the new standard.

## **SPECIFICATION DETAILS**

\* For custom options, consult factory for details.

| W23" x H4-3/4" x E4-1/4"                                   |
|------------------------------------------------------------|
| LED                                                        |
| 15W                                                        |
| 1500lm                                                     |
| BK-432lm; WH-829lm;                                        |
| 120V                                                       |
| 3000K                                                      |
| >90                                                        |
| 2700K - 5000K Available, Minimum Order Quantities<br>Apply |
| 50,000 hours                                               |
| 100% - 10%, ELV Dimmer (Not Included)                      |
| White Acrylic Diffuser                                     |
| Dry                                                        |
| 5 Years                                                    |
| W4-3/4" x H4-3/4" x E1/8"                                  |
|                                                            |