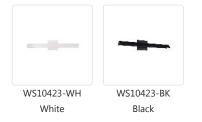

## **DESCRIPTION**

A 23 inch long wall sconce is ideal for illuminating artwork or any design motive that calls for a seamless flood of light. A matching square aluminum backplate attaches this extruded aluminum downlight without visible fasteners. Classic black or white powder coat options, dimming availability, and clean and even LED light distribution – this wall sconce is setting the new standard.

## **SPECIFICATION DETAILS**

\* For custom options, consult factory for details.

| W23" x H4-3/4" x E4-1/4"                                   |
|------------------------------------------------------------|
| LED                                                        |
| 15W                                                        |
| 1500lm                                                     |
| BK-432lm; WH-829lm;                                        |
| 120V                                                       |
| 3000K                                                      |
| >90                                                        |
| 2700K - 5000K Available, Minimum Order Quantities<br>Apply |
| 50,000 hours                                               |
| 100% - 10%, ELV Dimmer (Not Included)                      |
| White Acrylic Diffuser                                     |
| Dry                                                        |
| 5 Years                                                    |
| W4-3/4" x H4-3/4" x E1/8"                                  |
|                                                            |