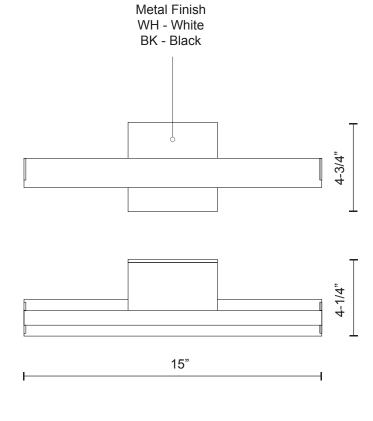

## **SPECIFICATION DETAILS**

\* For custom options, consult factory for details.

| Fixture Dimensions   | W15" x H4-3/4" x E4-1/4"                                   |
|----------------------|------------------------------------------------------------|
| Light Source         | LED                                                        |
| Wattage              | 9W                                                         |
| Total Lumens         | 800lm                                                      |
| Delivered Lumens     | BK-279lm; WH-543lm;                                        |
| Voltage              | 120V                                                       |
| Color Temperature    | 3000K                                                      |
| CRI (Ra)             | >90                                                        |
| Optional Color Temps | 2700K - 5000K Available, Minimum Order Quantities<br>Apply |
| LED Rated Life       | 50,000 hours                                               |
| Dimming              | 100% - 10%, ELV Dimmer (Not Included)                      |
| Diffuser Details     | White Acrylic Diffuser                                     |
| Location             | Dry                                                        |
| Warranty             | 5 Years                                                    |
| Canopy Dimensions    | W4-3/4" x H4-3/4" x E1/8"                                  |
|                      |                                                            |