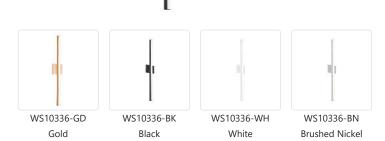

## Slim state-of-t

DESCRIPTION

Slim state-of-the-art linear LED wall sconce brings sophistication to any room it is installed in. Available in black, brushed nickel, espresso and white metal finishes with full length linear frosted acrylic diffuser which when lit diffuses the light evenly into the room. Provided with our powerful 120V AC LED technology. Available in two different sizes and matching pendants see series for more details.