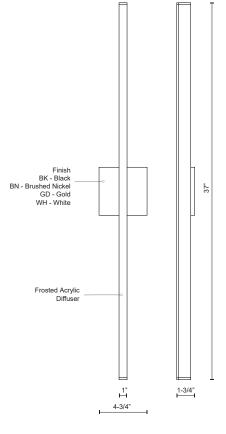

## SPECIFICATION DETAILS

\* For custom options, consult factory for details.

| Fixture Dimensions          | W1" x H37" x E1-3/4"                                                            |
|-----------------------------|---------------------------------------------------------------------------------|
| Light Source                | LED                                                                             |
| Wattage                     | 23W                                                                             |
| Total Lumens                | 2000lm                                                                          |
| Delivered Lumens            | BK-835lm; BN-1278lm; GD-1231lm; WH-1405lm;                                      |
| Voltage                     | 120V                                                                            |
| Color Temperature           | 3000K                                                                           |
| CRI (Ra)                    | >90                                                                             |
| Optional Color Temps        | 2700K - 5000K Available, Minimum Order Quantities                               |
|                             | Apply                                                                           |
| LED Rated Life              | Appiy<br>50,000 hours                                                           |
| LED Rated Life<br>Dimming   |                                                                                 |
|                             | 50,000 hours                                                                    |
| Dimming                     | 50,000 hours<br>100% - 10%, ELV Dimmer (Not Included)                           |
| Dimming<br>Diffuser Details | 50,000 hours<br>100% - 10%, ELV Dimmer (Not Included)<br>White Acrylic Diffuser |