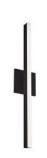

## **DESCRIPTION**

Slim state-of-the-art linear LED wall sconce brings sophistication to any room it is installed in. Available in black, brushed nickel, espresso and white metal finishes with full length linear frosted acrylic diffuser which when lit diffuses the light evenly into the room. Provided with our powerful 120V AC LED technology. Available in two different sizes and matching pendants see series for more details.