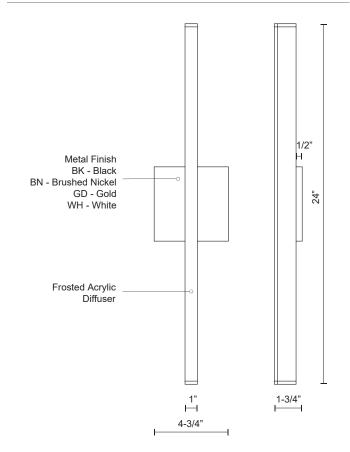

## **SPECIFICATION DETAILS**

 $\ensuremath{^{\star}}$  For custom options, consult factory for details.

| Fixture Dimensions      | W1" x H24" x E1-3/4"                                    |
|-------------------------|---------------------------------------------------------|
| Light Source            | LED                                                     |
| Wattage                 | 15W                                                     |
| Total Lumens            | 1200lm                                                  |
| <b>Delivered Lumens</b> | BK-585lm; BN-755lm; GD-694lm; WH-832lm;                 |
| Voltage                 | 120V                                                    |
| Color Temperature       | 3000K                                                   |
| CRI (Ra)                | >90                                                     |
| Optional Color Temps    | 2700K - 5000K Available, Minimum Order Quantities Apply |
| LED Rated Life          | 50,000 hours                                            |
| Dimming                 | 100% - 10%, ELV Dimmer (Not Included)                   |
| Diffuser Details        | White Acrylic Diffuser                                  |
| Location                | Dry                                                     |
| Warranty                | 5 Years                                                 |
| Canopy Dimensions       | W4-3/4" x H4-3/4" x E1/2"                               |