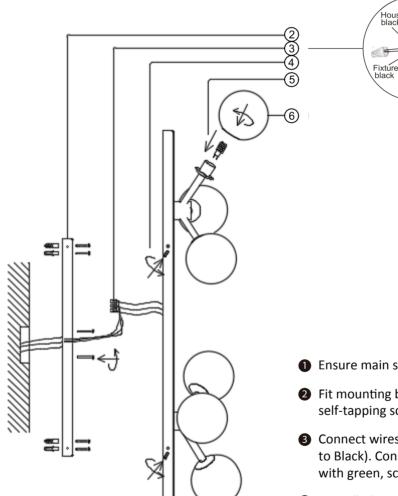

THIS LUMINAIRE MUST BE MOUNTED OR SUPPORTED INDEPENDENT OF AN OUTLET BOX

CE LUMINAIRE NE DOIT PAS ETRE MONTE SUR UNE BOITE DE SORTIE NI SUPPORTE PAR UNE TELLE BOITE

- 1 Ensure main supply is switched off.
- 2 Fit mounting bracket onto mounting surface with self-tapping screws (2).
- 3 Connect wires (3) according to colour (White to White, Black to Black). Connect all earth plug together onto the crossbar with green, screw to tight.
- 4 Fit wall plate onto mounting bracket with screws (4).
- 5 Install the bulb (5) (not included) firmly into lampholders.
- 6 Fix the glass (6).
- Reconnect power.