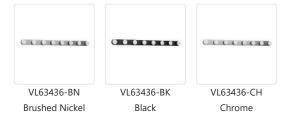

## **SPECIFICATION DETAILS**

\* For custom options, consult factory for details.

| Fixture Dimensions   | W36" x H2-1/2" x E1-3/4"                                   |
|----------------------|------------------------------------------------------------|
| Light Source         | AC LED Module                                              |
| Wattage              | 20W                                                        |
| Total Lumens         | 1700lm                                                     |
| Delivered Lumens     | 735lm*                                                     |
| Voltage              | 120V                                                       |
| Color Temperature    | 3000K                                                      |
| CRI (Ra)             | 90CRI                                                      |
| Optional Color Temps | 2700K - 5000K Available, Minimum Order Quantities<br>Apply |
| LED Rated Life       | 50,000 hours                                               |
| Dimming              | 100% - 10%, ELV Dimmer (Not Included)                      |
| Glass Details        | Sandblasted Glass                                          |
| Location             | Damp                                                       |
| Warranty             | 5 Years                                                    |
| ADA Compliant        | Yes                                                        |