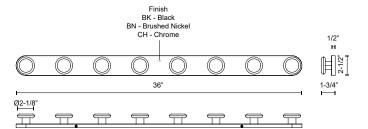

## **SPECIFICATION DETAILS**

\* For custom options, consult factory for details.

| Fixture Dimensions   | W36" x H2-1/2" x E1-3/4"                                   |
|----------------------|------------------------------------------------------------|
| Light Source         | AC LED Module                                              |
| Wattage              | 20W                                                        |
| Total Lumens         | 1700lm                                                     |
| Delivered Lumens     | 735lm*                                                     |
| Voltage              | 120V                                                       |
| Color Temperature    | 3000K                                                      |
| CRI (Ra)             | 90CRI                                                      |
| Optional Color Temps | 2700K - 5000K Available, Minimum Order Quantities<br>Apply |
| LED Rated Life       | 50,000 hours                                               |
| Dimming              | 100% - 10%, ELV Dimmer (Not Included)                      |
| Glass Details        | Sandblasted Glass                                          |
| Location             | Damp                                                       |
| Warranty             | 5 Years                                                    |
| ADA Compliant        | Yes                                                        |