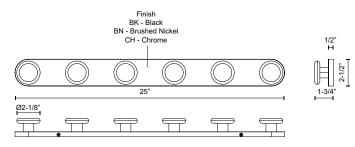

## SPECIFICATION DETAILS

\* For custom options, consult factory for details.

| Fixture Dimensions   | W25" x H2-1/2" x E1-3/4"                                   |
|----------------------|------------------------------------------------------------|
| Light Source         | AC LED Module                                              |
| Wattage              | 15W                                                        |
| Total Lumens         | 1275lm*                                                    |
| Delivered Lumens     | 610lm*                                                     |
| Voltage              | 120V                                                       |
| Color Temperature    | 3000K                                                      |
| CRI (Ra)             | 90CRI                                                      |
| Optional Color Temps | 2700K - 5000K Available, Minimum Order Quantities<br>Apply |
| LED Rated Life       | 50,000 hours                                               |
| Dimming              | 100% - 10%, ELV Dimmer (Not Included)                      |
| Glass Details        | Sandblasted Glass                                          |
| Location             | Damp                                                       |
| Warranty             | 5 Years                                                    |
| ADA Compliant        | Yes                                                        |
|                      |                                                            |