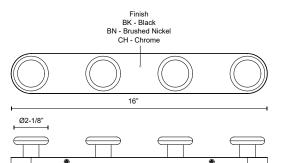

## SPECIFICATION DETAILS

\* For custom options, consult factory for details.

| Fixture Dimensions   | W16" x H2-1/2" x E1-3/4"                                   |
|----------------------|------------------------------------------------------------|
| Light Source         | AC LED Module                                              |
| Wattage              | 10W                                                        |
| Total Lumens         | 850lm*                                                     |
| Delivered Lumens     | 490lm*                                                     |
| Voltage              | 120V                                                       |
| Color Temperature    | 3000K                                                      |
| CRI (Ra)             | 90CRI                                                      |
| Optional Color Temps | 2700K - 5000K Available, Minimum Order Quantities<br>Apply |
| LED Rated Life       | 50,000 hours                                               |
| Dimming              | 100% - 10%, ELV Dimmer (Not Included)                      |
| Glass Details        | Sandblasted Glass                                          |
| Location             | Damp                                                       |
| Warranty             | 5 Years                                                    |
| ADA Compliant        | Yes                                                        |
|                      |                                                            |