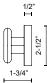

## SPECIFICATION DETAILS

\* For custom options, consult factory for details.

| Fixture Dimensions   | W16" x H2-1/2" x E1-3/4"                                   |
|----------------------|------------------------------------------------------------|
| Light Source         | AC LED Module                                              |
| Wattage              | 10W                                                        |
| Total Lumens         | 850lm*                                                     |
| Delivered Lumens     | 490lm*                                                     |
| Voltage              | 120V                                                       |
| Color Temperature    | 3000K                                                      |
| CRI (Ra)             | 90CRI                                                      |
| Optional Color Temps | 2700K - 5000K Available, Minimum Order Quantities<br>Apply |
| LED Rated Life       | 50,000 hours                                               |
| Dimming              | 100% - 10%, ELV Dimmer (Not Included)                      |
| Glass Details        | Sandblasted Glass                                          |
| Location             | Damp                                                       |
| Warranty             | 5 Years                                                    |
| ADA Compliant        | Yes                                                        |
|                      |                                                            |