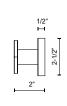

## **SPECIFICATION DETAILS**

\* For custom options, consult factory for details.

| W16" x H2-1/2" x E2"                                       |
|------------------------------------------------------------|
| AC LED Module                                              |
| 10W                                                        |
| 850lm*                                                     |
| 360lm*                                                     |
| 120V                                                       |
| 3000K                                                      |
| 90CRI                                                      |
| 2700K - 5000K Available, Minimum Order Quantities<br>Apply |
| 50,000 hours                                               |
| 100% - 10%, ELV Dimmer (Not Included)                      |
| Frosted PC                                                 |
| Damp                                                       |
| 5 Years                                                    |
| Yes                                                        |
|                                                            |