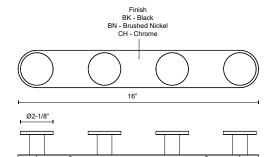

## **SPECIFICATION DETAILS**

\* For custom options, consult factory for details.

| W16" x H2-1/2" x E2"                                       |
|------------------------------------------------------------|
| AC LED Module                                              |
| 10W                                                        |
| 850lm*                                                     |
| 360lm*                                                     |
| 120V                                                       |
| 3000K                                                      |
| 90CRI                                                      |
| 2700K - 5000K Available, Minimum Order Quantities<br>Apply |
| 50,000 hours                                               |
| 100% - 10%, ELV Dimmer (Not Included)                      |
| Frosted PC                                                 |
| Damp                                                       |
| 5 Years                                                    |
| Yes                                                        |
|                                                            |