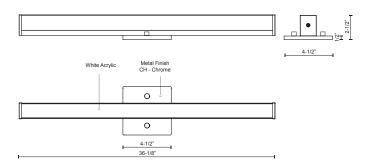

## SPECIFICATION DETAILS

\* For custom options, consult factory for details.

| <b>Fixture Dimensions</b> | W36-1/8" x H4-1/2" x E2-1/2"                               |
|---------------------------|------------------------------------------------------------|
| Light Source              | LED                                                        |
| Wattage                   | 43W                                                        |
| Total Lumens              | 3600lm                                                     |
| Delivered Lumens          | CH-2179lm                                                  |
| Voltage                   | 120V                                                       |
| Color Temperature         | 3000K                                                      |
| CRI (Ra)                  | >90                                                        |
| Optional Color Temps      | 2700K - 5000K Available, Minimum Order Quantities<br>Apply |
| LED Rated Life            | 50,000 hours                                               |
| Dimming                   | 100% - 10%, ELV Dimmer (Not Included)                      |
| Diffuser Details          | White Acrylic Diffuser                                     |
| Location                  | Damp                                                       |
| Warranty                  | 5 Years                                                    |
| ADA Compliant             | Yes                                                        |
| Canopy Dimensions         | W4-1/2" x H4-1/2" x E1/2"                                  |
|                           |                                                            |