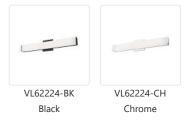

## SPECIFICATION DETAILS

\* For custom options, consult factory for details.

| Fixture Dimensions   | W24" x H2-7/8" x E2-7/8"                                   |
|----------------------|------------------------------------------------------------|
| Light Source         | LED                                                        |
| Wattage              | 29W                                                        |
| Total Lumens         | 2400lm                                                     |
| Delivered Lumens     | BK-1918lm; CH-1987lm;                                      |
| Voltage              | 120V                                                       |
| Color Temperature    | 3000К                                                      |
| CRI (Ra)             | >90                                                        |
| Optional Color Temps | 2700K - 5000K Available, Minimum Order Quantities<br>Apply |
| LED Rated Life       | 50,000 hours                                               |
| Dimming              | 100% - 10%, ELV Dimmer (Not Included)                      |
| Diffuser Details     | White Acrylic Diffuser                                     |
| Location             | Damp                                                       |
| Warranty             | 5 Years                                                    |
| ADA Compliant        | Yes                                                        |
| Canopy Dimensions    | W4-1/2" x H4-1/2" x E0.03"                                 |
|                      |                                                            |