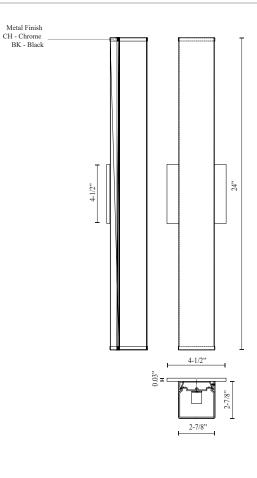

## SPECIFICATION DETAILS

\* For custom options, consult factory for details.

| Fixture Dimensions   | W24" x H2-7/8" x E2-7/8"                                   |
|----------------------|------------------------------------------------------------|
| Light Source         | LED                                                        |
| Wattage              | 29W                                                        |
| Total Lumens         | 2400lm                                                     |
| Delivered Lumens     | BK-1918lm; CH-1987lm;                                      |
| Voltage              | 120V                                                       |
| Color Temperature    | 3000К                                                      |
| CRI (Ra)             | >90                                                        |
| Optional Color Temps | 2700K - 5000K Available, Minimum Order Quantities<br>Apply |
| LED Rated Life       | 50,000 hours                                               |
| Dimming              | 100% - 10%, ELV Dimmer (Not Included)                      |
| Diffuser Details     | White Acrylic Diffuser                                     |
| Location             | Damp                                                       |
| Warranty             | 5 Years                                                    |
| ADA Compliant        | Yes                                                        |
| Canopy Dimensions    | W4-1/2" x H4-1/2" x E0.03"                                 |
|                      |                                                            |