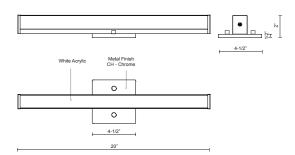

## **SPECIFICATION DETAILS**

\* For custom options, consult factory for details.

| W20" x H4-1/2" x E2"                                       |
|------------------------------------------------------------|
| LED                                                        |
| 20W                                                        |
| 1600lm                                                     |
| CH-1066lm                                                  |
| 120V                                                       |
| 3000K                                                      |
| >90                                                        |
| 2700K - 5000K Available, Minimum Order Quantities<br>Apply |
| 50,000 hours                                               |
| 100% - 10%, ELV Dimmer (Not Included)                      |
| White Acrylic Diffuser                                     |
| Damp                                                       |
| 5 Years                                                    |
| Yes                                                        |
| W4-1/2" x H4-1/2" x E1/2"                                  |
|                                                            |