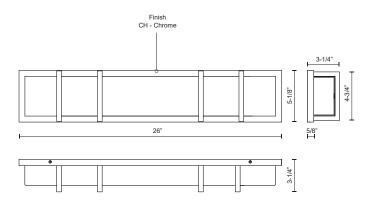

## SPECIFICATION DETAILS

\* For custom options, consult factory for details.

| Fixture Dimensions   | W26" x H5-1/8" x E3-1/4"                                   |
|----------------------|------------------------------------------------------------|
| Light Source         | LED                                                        |
| Wattage              | 32W                                                        |
| Total Lumens         | 2750lm                                                     |
| Delivered Lumens     | CH-1770lm*                                                 |
| Voltage              | 120V                                                       |
| Color Temperature    | 3000K                                                      |
| CRI (Ra)             | >90                                                        |
| Optional Color Temps | 2700K - 5000K Available, Minimum Order Quantities<br>Apply |
| LED Rated Life       | 50,000 hours                                               |
| Dimming              | 100% - 10%, ELV Dimmer (Not Included)                      |
| Diffuser Details     | Acrylic with White Interior                                |
| Location             | Damp                                                       |
| Warranty             | 5 Years                                                    |
| ADA Compliant        | Yes                                                        |
|                      |                                                            |