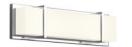

## DESCRIPTION

Electroplated orthogonal steel structure and details. Rectangular opal acrylic diffuser. Up and down wall light. May be mounted horizontally or vertically