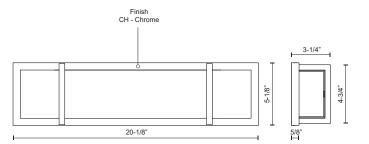

## SPECIFICATION DETAILS

\* For custom options, consult factory for details.

| Fixture Dimensions   | W20-1/8" x H5-1/8" x E3-1/4"                               |
|----------------------|------------------------------------------------------------|
| Light Source         | LED                                                        |
| Wattage              | 20W                                                        |
| Total Lumens         | 1600lm                                                     |
| Delivered Lumens     | CH-1030lm*                                                 |
| Voltage              | 120V                                                       |
| Color Temperature    | 3000K                                                      |
| CRI (Ra)             | >90                                                        |
| Optional Color Temps | 2700K - 5000K Available, Minimum Order Quantities<br>Apply |
| LED Rated Life       | 50,000 hours                                               |
| Dimming              | 100% - 10%, ELV Dimmer (Not Included)                      |
| Diffuser Details     | Acrylic with White Interior                                |
| Location             | Damp                                                       |
| Warranty             | 5 Years                                                    |
| ADA Compliant        | Yes                                                        |
|                      |                                                            |