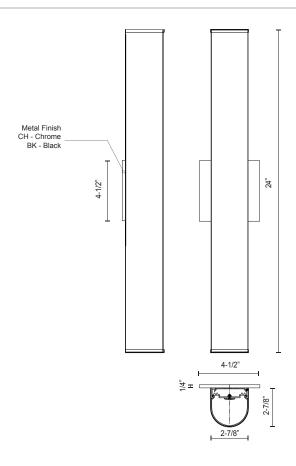

## SPECIFICATION DETAILS

\* For custom options, consult factory for details.

| Fixture Dimensions                      | W24" x H2-7/8" x E2-7/8"                                                |
|-----------------------------------------|-------------------------------------------------------------------------|
| Light Source                            | LED                                                                     |
| Wattage                                 | 29W                                                                     |
| Total Lumens                            | 2400lm                                                                  |
| Delivered Lumens                        | BK-1928lm*; CH-1984lm*;                                                 |
| Voltage                                 | 120V                                                                    |
| Color Temperature                       | 3000K                                                                   |
| CRI (Ra)                                | >90                                                                     |
| Optional Color Temps                    | 2700K - 5000K Available, Minimum Order Quantities<br>Apply              |
| LED Rated Life                          |                                                                         |
| LED Rated Life                          | 50,000 hours                                                            |
| Dimming                                 | 50,000 hours<br>100% - 10%, ELV Dimmer (Not Included)                   |
|                                         |                                                                         |
| Dimming                                 | 100% - 10%, ELV Dimmer (Not Included)                                   |
| Dimming<br>Diffuser Details             | 100% - 10%, ELV Dimmer (Not Included)<br>White Acrylic Diffuser         |
| Dimming<br>Diffuser Details<br>Location | 100% - 10%, ELV Dimmer (Not Included)<br>White Acrylic Diffuser<br>Damp |