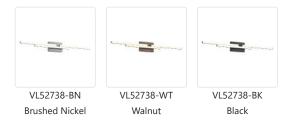

## **SPECIFICATION DETAILS**

\* For custom options, consult factory for details.

| Fixture Dimensions   | W38" x H1-3/4" x E2-7/8"                                   |
|----------------------|------------------------------------------------------------|
| Light Source         | LED with DC Driver                                         |
| Wattage              | 28W                                                        |
| Total Lumens         | 2380lm                                                     |
| Delivered Lumens     | BK-992lm                                                   |
| Voltage              | 120V                                                       |
| Color Temperature    | 3000K                                                      |
| CRI (Ra)             | 90CRI                                                      |
| Optional Color Temps | 2700K - 5000K Available, Minimum Order Quantities<br>Apply |
| LED Rated Life       | 50,000 hours                                               |
| Dimming              | 100% - 10%, TRIAC or ELV Dimmer (Not Included)             |
| Diffuser Details     | Frosted Acrylic                                            |
| Location             | Damp                                                       |
| Warranty             | 5 Years                                                    |
| ADA Compliant        | Yes                                                        |
| Canopy Dimensions    | W7-1/2" x H4-3/4" x E1-1/4"                                |
|                      |                                                            |