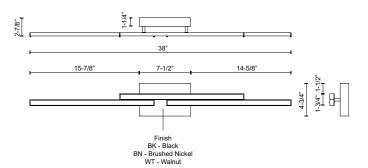

## **SPECIFICATION DETAILS**

\* For custom options, consult factory for details.

| Fixture Dimensions   | W38" x H1-3/4" x E2-7/8"                                   |
|----------------------|------------------------------------------------------------|
| Light Source         | LED with DC Driver                                         |
| Wattage              | 28W                                                        |
| Total Lumens         | 2380lm                                                     |
| Delivered Lumens     | BK-992lm                                                   |
| Voltage              | 120V                                                       |
| Color Temperature    | 3000K                                                      |
| CRI (Ra)             | 90CRI                                                      |
| Optional Color Temps | 2700K - 5000K Available, Minimum Order Quantities<br>Apply |
| LED Rated Life       | 50,000 hours                                               |
| Dimming              | 100% - 10%, TRIAC or ELV Dimmer (Not Included)             |
| Diffuser Details     | Frosted Acrylic                                            |
| Location             | Damp                                                       |
| Warranty             | 5 Years                                                    |
| ADA Compliant        | Yes                                                        |
| Canopy Dimensions    | W7-1/2" x H4-3/4" x E1-1/4"                                |
|                      |                                                            |