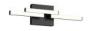

## ANELLO MINOR VL52718

VANITY

## **DESCRIPTION**

**PROJECT** 

Two layers of straight metal bands combine to form an asymmetric architectural appearance. The offset illuminated components create a dynamic lamp that changes visually depending on your viewpoint.