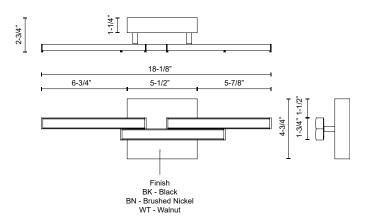

## **SPECIFICATION DETAILS**

\* For custom options, consult factory for details.

| Fixture Dimensions       | W18-1/8" x H1-3/4" x E2-3/4"                               |
|--------------------------|------------------------------------------------------------|
| Light Source             | LED with DC Driver                                         |
| Wattage                  | 14W                                                        |
| Total Lumens             | 1190lm                                                     |
| Delivered Lumens         | WT-440lm                                                   |
| Voltage                  | 120V                                                       |
| Color Temperature        | 3000K                                                      |
| CRI (Ra)                 | 90CRI                                                      |
| Optional Color Temps     | 2700K - 5000K Available, Minimum Order Quantities<br>Apply |
| LED Rated Life           | 50,000 hours                                               |
| Dimming                  | 100% - 10%, TRIAC or ELV Dimmer (Not Included)             |
| Diffuser Details         | Frosted Acrylic                                            |
| Location                 | Damp                                                       |
| Warranty                 | 5 Years                                                    |
| ADA Compliant            | Yes                                                        |
| <b>Canopy Dimensions</b> | W5-1/2" x H4-3/4" x E1-1/4"                                |
|                          |                                                            |