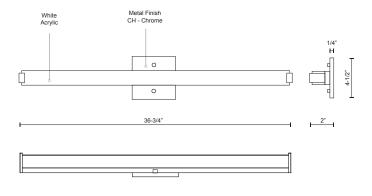

## **SPECIFICATION DETAILS**

\* For custom options, consult factory for details.

| Fixture Dimensions        | W36-3/4" x H4-1/2" x E2"                                     |
|---------------------------|--------------------------------------------------------------|
| Light Source              | LED                                                          |
| Wattage                   | 43W                                                          |
| Total Lumens              | 3600lm                                                       |
| Delivered Lumens          | CH-2331lm                                                    |
| Voltage                   | 120V                                                         |
| Color Temperature         | 3000K                                                        |
| CRI (Ra)                  | >90                                                          |
| Optional Color Temps      | 2700K - 5000K Available, Minimum Order Quantities<br>Apply   |
| LED Rated Life            | 50,000 hours                                                 |
|                           |                                                              |
| Dimming                   | 100% - 10%, ELV Dimmer (Not Included)                        |
| Dimming  Diffuser Details | 100% - 10%, ELV Dimmer (Not Included) White Acrylic Diffuser |
|                           | . , , ,                                                      |
| Diffuser Details          | White Acrylic Diffuser                                       |
| Diffuser Details Location | White Acrylic Diffuser  Damp                                 |