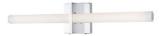

## **DESCRIPTION**

**PROJECT** 

Inspired by steel construction beams the round opal tube contrasts with the perpendicular metal planes of the wall mount. The cylindrical LED light intersects and is captured by the thin rectangular projection, spreading the illuminance further from the surface. The complementary geometric forms produce a subdued yet decorative effect.