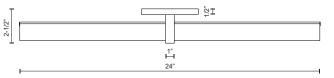

## **SPECIFICATION DETAILS**

 $\ensuremath{^{\star}}$  For custom options, consult factory for details.

| Fixture Dimensions   | W24" x H4-1/2" x E2-1/2"                                   |
|----------------------|------------------------------------------------------------|
| Light Source         | LED                                                        |
| Wattage              | 33W                                                        |
| Total Lumens         | 2400lm                                                     |
| Delivered Lumens     | CH-1800lm                                                  |
| Voltage              | 120V                                                       |
| Color Temperature    | 3000K                                                      |
| CRI (Ra)             | >90                                                        |
| Optional Color Temps | 2700K - 5000K Available, Minimum Order Quantities<br>Apply |
| LED Rated Life       | 50,000 hours                                               |
| Dimming              | 100% - 10%, ELV Dimmer (Not Included)                      |
| Glass Details        | White Opal Glass                                           |
| Location             | Damp                                                       |
| Warranty             | 5 Years                                                    |
| ADA Compliant        | Yes                                                        |
| Canopy Dimensions    | W4-1/2" x H4-1/2" x E1/2"                                  |
| Finish Option(s)     | Chrome                                                     |