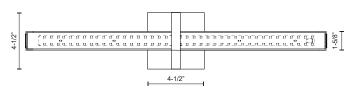

## **SPECIFICATION DETAILS**

 $\ensuremath{^{\star}}$  For custom options, consult factory for details.

| Fixture Dimensions   | W24" x H4-1/2" x E2-1/2"                                   |
|----------------------|------------------------------------------------------------|
| Light Source         | LED                                                        |
| Wattage              | 33W                                                        |
| Total Lumens         | 2400lm                                                     |
| Delivered Lumens     | CH-1800lm                                                  |
| Voltage              | 120V                                                       |
| Color Temperature    | 3000K                                                      |
| CRI (Ra)             | >90                                                        |
| Optional Color Temps | 2700K - 5000K Available, Minimum Order Quantities<br>Apply |
| LED Rated Life       | 50,000 hours                                               |
| Dimming              | 100% - 10%, ELV Dimmer (Not Included)                      |
| Glass Details        | White Opal Glass                                           |
| Location             | Damp                                                       |
| Warranty             | 5 Years                                                    |
| ADA Compliant        | Yes                                                        |
| Canopy Dimensions    | W4-1/2" x H4-1/2" x E1/2"                                  |
| Finish Option(s)     | Chrome                                                     |