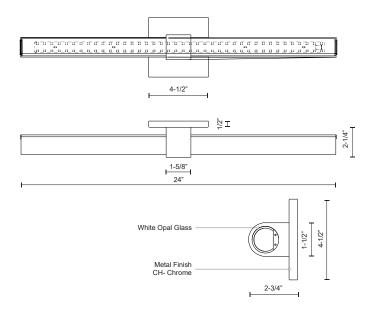

## **SPECIFICATION DETAILS**

 $\ensuremath{^{\star}}$  For custom options, consult factory for details.

| Fixture Dimensions                            | W24" x H4-1/2" x E2-3/4"                                                       |
|-----------------------------------------------|--------------------------------------------------------------------------------|
| Light Source                                  | LED                                                                            |
| Wattage                                       | 29W                                                                            |
| Total Lumens                                  | 2400lm                                                                         |
| Delivered Lumens                              | CH-1633lm                                                                      |
| Voltage                                       | 120V                                                                           |
| Color Temperature                             | 3000K                                                                          |
| CRI (Ra)                                      | >90                                                                            |
|                                               |                                                                                |
| Optional Color Temps                          | 2700K - 5000K Available, Minimum Order Quantities<br>Apply                     |
| Optional Color Temps  LED Rated Life          |                                                                                |
|                                               | Apply                                                                          |
| LED Rated Life                                | Apply<br>50,000 hours                                                          |
| LED Rated Life Dimming                        | Apply 50,000 hours 100% - 10%, ELV Dimmer (Not Included)                       |
| LED Rated Life Dimming Glass Details          | Apply 50,000 hours 100% - 10%, ELV Dimmer (Not Included) White Opal Glass      |
| LED Rated Life Dimming Glass Details Location | Apply 50,000 hours 100% - 10%, ELV Dimmer (Not Included) White Opal Glass Damp |