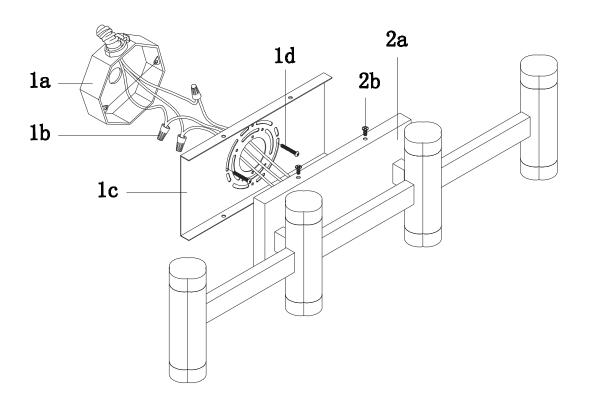

## Please Note:

• For dimming, a TRIAC type of dimmer is required.

- 1. Remove the fixture from its original packaging. Remove the mounting plate (1c) from the canopy (2a) by removing the two screws (2b). Attach the mounting plate (1c) to the electrical junction box (1a) using the two screws (1d) provided in the hardware package.
- **2.** Connect all wiring with the provided marrettes **(1b)** (white to white "N", black to black "L", ground to ground "G"). Attach the canopy **(2a)** to the mounting plate **(1c)** and secure with two screws **(2b)**.
- **3.** You have now completed the installation of your fixture, do enjoy.