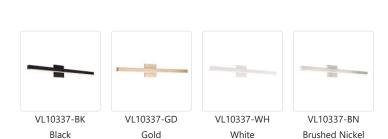

## DESCRIPTION

Ultra-sleek and clean lighting is now available with the Vega collection. This slim wall and vanity collection is diverse in its use and will never look dated. It can highlight a wall, bathroom, or bedroom without ever appearing bulky. The LED light is delivered in an even and effective manner. May be mounted both vertically and horizontally.