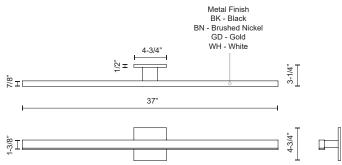

## SPECIFICATION DETAILS

\* For custom options, consult factory for details.

| Fixture Dimensions   | W37" x H1-3/8" x E3-1/4"                                   |
|----------------------|------------------------------------------------------------|
| Light Source         | LED                                                        |
| Wattage              | 23W                                                        |
| Total Lumens         | 2000lm                                                     |
| Delivered Lumens     | BK-835lm; BN-1278lm; GD-1231lm; WH-1405lm;                 |
| Voltage              | 120V                                                       |
| Color Temperature    | 3000K                                                      |
| CRI (Ra)             | >90                                                        |
| Optional Color Temps | 2700K - 5000K Available, Minimum Order Quantities<br>Apply |
| LED Rated Life       | 50,000 hours                                               |
| Dimming              | 100% - 10%, ELV Dimmer (Not Included)                      |
| Diffuser Details     | White Acrylic Diffuser                                     |
| Location             | Damp                                                       |
| Warranty             | 5 Years                                                    |
| ADA Compliant        | Yes                                                        |
|                      |                                                            |
| Canopy Dimensions    | W4-3/4" x H4-3/4" x E1/2"                                  |