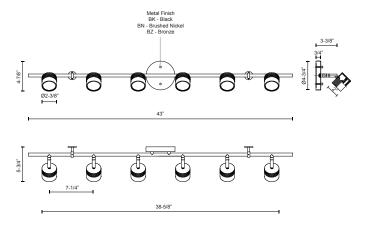

## **SPECIFICATION DETAILS**

\* For custom options, consult factory for details.

| Fixture Dimensions   | L43" x W4-7/8" x H5-3/4"                                   |
|----------------------|------------------------------------------------------------|
| Light Source         | LED                                                        |
| Wattage              | 30W                                                        |
| Total Lumens         | 2400lm                                                     |
| Delivered Lumens     | BN-1800lm; BZ-1520lm;                                      |
| Voltage              | 120V                                                       |
| Color Temperature    | 3000K                                                      |
| CRI (Ra)             | >90                                                        |
| Optional Color Temps | 2700K - 5000K Available, Minimum Order Quantities<br>Apply |
| LED Rated Life       | 50,000 hours                                               |
| Dimming              | 100% - 10%, ELV Dimmer (Not Included)                      |
| Diffuser Details     | Frosted Glass Diffuser                                     |
| Location             | Dry                                                        |
| Warranty             | 5 Years                                                    |
| Canopy Dimensions    | D4-3/4" x H3/4"                                            |