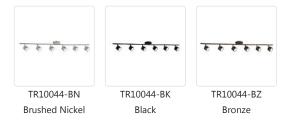

## DESCRIPTION

Modern LED fixed track fixture with six die cast aluminum heads and frosted glass diffusers. Each head rotates horizontally 360 degrees and pivots vertically 90 degrees allowing the lights to be directed to any desired angle. Metal finishes available in fine brushed nickel or enriched deep bronze and is equipped with our powerful 120V AC LED technology. Available in single, three and four head fixtures see series for full details.