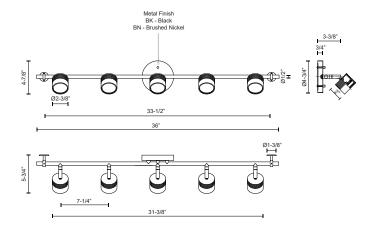

## **SPECIFICATION DETAILS**

\* For custom options, consult factory for details.

| Fixture Dimensions   | L36" x W4-7/8" x H5-3/4"                                   |
|----------------------|------------------------------------------------------------|
| Light Source         | LED                                                        |
| Wattage              | 25W                                                        |
| Total Lumens         | 2000lm                                                     |
| Delivered Lumens     | BN-1500lm; BZ-1250lm;                                      |
| Voltage              | 120V                                                       |
| Color Temperature    | 3000K                                                      |
| CRI (Ra)             | >90                                                        |
| Optional Color Temps | 2700K - 5000K Available, Minimum Order Quantities<br>Apply |
| LED Rated Life       | 50,000 hours                                               |
| Dimming              | 100% - 10%, ELV Dimmer (Not Included)                      |
| Diffuser Details     | Frosted Glass Diffuser                                     |
| Location             | Dry                                                        |
| Warranty             | 5 Years                                                    |
| Canopy Dimensions    | D4-3/4" x H3/4"                                            |