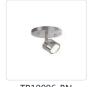

## **TRACK**

TR10006-BN Brushed Nickel

TR10006-BK Black

TR10006-BZ Bronze

## **DESCRIPTION**

Modern LED single fixed track fixture with die cast aluminum head and frosted glass diffuser. Rotates horizontally 360 degrees and pivots vertically 90 degrees allowing the light to be directed to any desired angle. Metal finishes available in fine brushed nickel or enriched deep bronze and is equipped with our powerful 120V AC LED technology. Available in two, three and four head fixtures see series for full details.