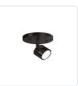

## **TRACK**

TR10006-BN Brushed Nickel

TR10006-BK Black

TR10006-BZ Bronze

## **DESCRIPTION**

Modern LED single fixed track fixture with die cast aluminum head and frosted glass diffuser. Rotates horizontally 360 degrees and pivots vertically 90 degrees allowing the light to be directed to any desired angle. Metal finishes available in fine brushed nickel or enriched deep bronze and is equipped with our powerful 120V AC LED technology. Available in two, three and four head fixtures see series for full details.