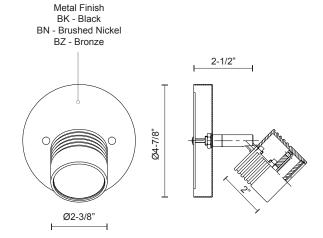

## **SPECIFICATION DETAILS**

\* For custom options, consult factory for details.

| D4-7/8" x H4-3/4"                                          |
|------------------------------------------------------------|
| LED                                                        |
| 5W                                                         |
| 400lm                                                      |
| BN-300lm; BZ-270lm;                                        |
| 120V                                                       |
| 3000K                                                      |
| >90                                                        |
| 2700K - 5000K Available, Minimum Order Quantities<br>Apply |
| 50,000 hours                                               |
| 100% - 10%, ELV Dimmer (Not Included)                      |
| 5 . I.Cl. D'''                                             |
| Frosted Glass Diffuser                                     |
| Dry                                                        |
|                                                            |
|                                                            |

## **DESCRIPTION**

Modern LED single fixed track fixture with die cast aluminum head and frosted glass diffuser. Rotates horizontally 360 degrees and pivots vertically 90 degrees allowing the light to be directed to any desired angle. Metal finishes available in fine brushed nickel or enriched deep bronze and is equipped with our powerful 120V AC LED technology. Available in two, three and four head fixtures see series for full details.