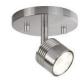

## **TRACK**

TR10006-BN Brushed Nickel

TR10006-BK Black

TR10006-BZ Bronze

## **DESCRIPTION**

Modern LED single fixed track fixture with die cast aluminum head and frosted glass diffuser. Rotates horizontally 360 degrees and pivots vertically 90 degrees allowing the light to be directed to any desired angle. Metal finishes available in fine brushed nickel or enriched deep bronze and is equipped with our powerful 120V AC LED technology. Available in two, three and four head fixtures see series for full details.