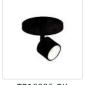

## **TRACK**

TR10006-BN Brushed Nickel

TR10006-BK Black

TR10006-BZ Bronze

## **DESCRIPTION**

Modern LED single fixed track fixture with die cast aluminum head and frosted glass diffuser. Rotates horizontally 360 degrees and pivots vertically 90 degrees allowing the light to be directed to any desired angle. Metal finishes available in fine brushed nickel or enriched deep bronze and is equipped with our powerful 120V AC LED technology. Available in two, three and four head fixtures see series for full details.