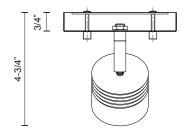

## **SPECIFICATION DETAILS**

\* For custom options, consult factory for details.

| D4-7/8" x H4-3/4"                                          |
|------------------------------------------------------------|
| LED                                                        |
| 5W                                                         |
| 400lm                                                      |
| BN-300lm; BZ-270lm;                                        |
| 120V                                                       |
| 3000K                                                      |
| >90                                                        |
| 2700K - 5000K Available, Minimum Order Quantities<br>Apply |
| 50,000 hours                                               |
| 100% - 10%, ELV Dimmer (Not Included)                      |
| 5 . I.Cl. D'''                                             |
| Frosted Glass Diffuser                                     |
| Dry                                                        |
|                                                            |
|                                                            |

## **DESCRIPTION**

Modern LED single fixed track fixture with die cast aluminum head and frosted glass diffuser. Rotates horizontally 360 degrees and pivots vertically 90 degrees allowing the light to be directed to any desired angle. Metal finishes available in fine brushed nickel or enriched deep bronze and is equipped with our powerful 120V AC LED technology. Available in two, three and four head fixtures see series for full details.