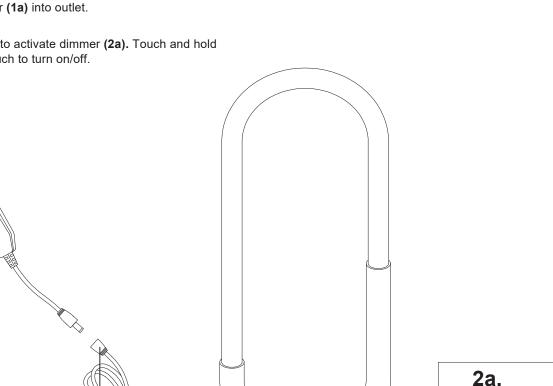

## Technical Support: 1-855-855-8926

- 1. Remove the fixture from it's original packaging
- 2. Connect driver (1a) to coaxial connector (1b)
- 3. Plug driver (1a) into outlet.
- 4. Use hand to activate dimmer (2a). Touch and hold to dim, touch to turn on/off.

1b.

1a.

20200622