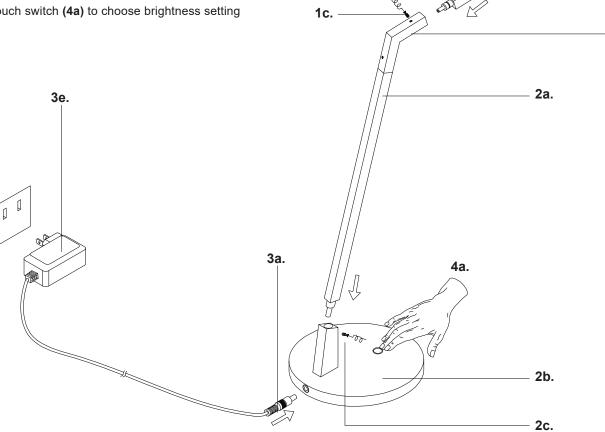

Technical Support: 1-855-855-8926

- 1. Remove fixture from its original package
- 2. Plug lamp head (1a) into socket (1b), lock with screw (1c)
- 3. Plug upper section (2a) into base (2b), lock with screw (2c)
- 4. Plug port (3a) into base (2b)
- 5. Plug driver (3e) into outlet
- 6. Use touch switch (4a) to choose brightness setting