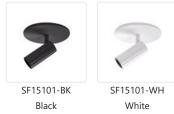

## DESCRIPTION

Recessed within the minute barrel of the quintessential adjustable lamp is a spot light assembly applied across the X line. By utilizing slim AC LED boards the canopy scale is reduced to a fundamental trim plate and minimizes the visual footprint of the functional fixtures. Available in two petite cylindrical sizes and a single or multi-light configuration.