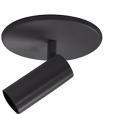

## DESCRIPTION

Recessed within the minute barrel of the quintessential adjustable lamp is a spot light assembly applied across the X line. By utilizing slim AC LED boards the canopy scale is reduced to a fundamental trim plate and minimizes the visual footprint of the functional fixtures. Available in two petite cylindrical sizes and a single or multi-light configuration.