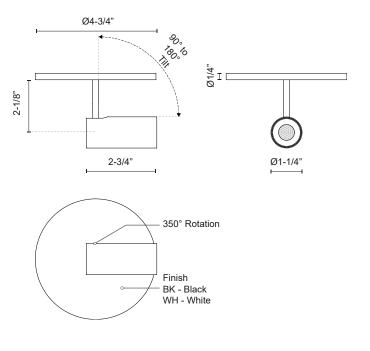

## SPECIFICATION DETAILS

\* For custom options, consult factory for details.

| Fixture Dimensions   | D1-1/4" x H2-3/4"                                          |
|----------------------|------------------------------------------------------------|
| Light Source         | LED                                                        |
| Wattage              | 3W                                                         |
| Total Lumens         | 255lm                                                      |
| Delivered Lumens     | 274lm                                                      |
| Voltage              | 120V                                                       |
| Color Temperature    | 3000K                                                      |
| CRI (Ra)             | >90                                                        |
| Optional Color Temps | 2700K - 5000K Available, Minimum Order Quantities<br>Apply |
| LED Rated Life       | 50,000 hours                                               |
| Dimming              | 100% - 10%, TRIAC or ELV Dimmer (Not Included)             |
| Diffuser Details     | Clear Acrylic TIR                                          |
| Location             | Dry                                                        |
| Warranty             | 5 Years                                                    |
| Canopy Dimensions    | D4-3/4" x H1/4"                                            |
|                      |                                                            |