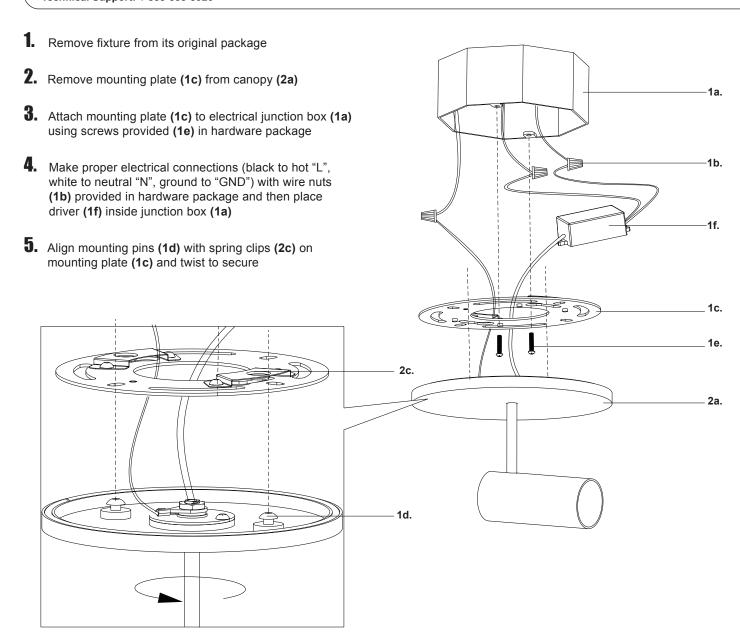

## **LED Semi Flush Mount**

## START FROM HERE

- Make sure **POWER** is **COMPLETELY OFF** at the fuse box
- Have your fixture installed by a qualified licensed electrician
- Prepare everything in a clear area
- · Wear gloves at all time during this installation
- · Read instructions carefully before you start assembly
- Keep this installation sheet for future reference

**Technical Support:** 1-855-855-8926

## Please Note:

- This Kuzco LED fixtures come with pre-wired LED module(s)
- Unless instructed, Do Not touch any part of the LED module(s) as any unnecessary contact with the module could cause permanent damage