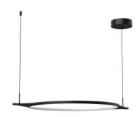

## **DESCRIPTION**

The Serif Collection features clean, angular geometrics colliding in harmony. Minimal yet impactful, the rings of light seem to float organically in air. Each piece of the Serif Collection is adjustable to fit your style, from minimal and clean uniform rings, to free-form. This versatility makes it the perfect mixture of both two- and three-dimensional art depending on the ring formations you create.