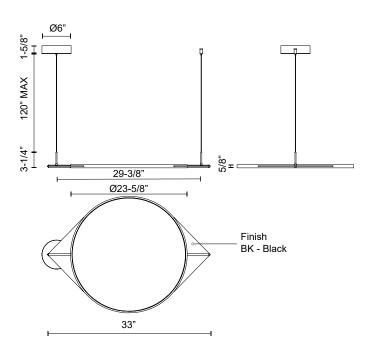

## **SPECIFICATION DETAILS**

\* For custom options, consult factory for details.

| Fixture Dimensions   | L33" x W23-5/8" x H5/8"                                    |
|----------------------|------------------------------------------------------------|
| Light Source         | LED with DC Driver                                         |
| Wattage              | 22W                                                        |
| Total Lumens         | 1870lm                                                     |
| Delivered Lumens     | 1010lm*                                                    |
| Voltage              | 120V                                                       |
| Color Temperature    | 3000K                                                      |
| CRI (Ra)             | 90CRI                                                      |
| Optional Color Temps | 2700K - 5000K Available, Minimum Order Quantities<br>Apply |
| LED Rated Life       | 50,000 hours                                               |
| Dimming              | 100% - 10%, TRIAC or ELV Dimmer (Not Included)             |
| Adjustable           | Yes                                                        |
| Wire Length          | 120" Max                                                   |
| Wire Type            | Black Coaxial Wire                                         |
| Minimum Hang Height  | 8"                                                         |
| Diffuser Details     | Frosted Silicone Diffuser                                  |
| Location             | Dry                                                        |
| Warranty             | 5 Years                                                    |
| Canopy Dimensions    | D6" x H1-5/8"                                              |