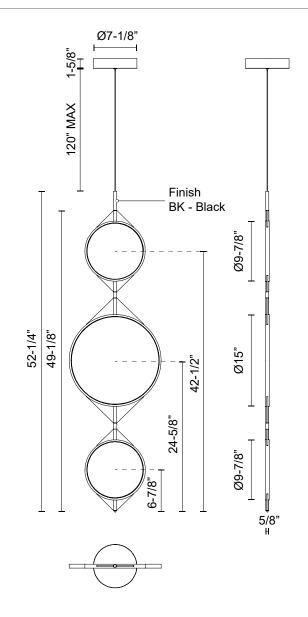

## **SPECIFICATION DETAILS**

\* For custom options, consult factory for details.

| Fixture Dimensions       | L15" x W5/8" x H52-1/4"                                    |
|--------------------------|------------------------------------------------------------|
| Light Source             | LED with DC Driver                                         |
| Wattage                  | 32W                                                        |
| Total Lumens             | 2720lm                                                     |
| Delivered Lumens         | 1435lm*                                                    |
| Voltage                  | 120V                                                       |
| <b>Color Temperature</b> | 3000K                                                      |
| CRI (Ra)                 | 90CRI                                                      |
| Optional Color Temps     | 2700K - 5000K Available, Minimum Order Quantities<br>Apply |
| LED Rated Life           | 50,000 hours                                               |
| Dimming                  | 100% - 10%, TRIAC or ELV Dimmer (Not Included)             |
| Adjustable               | Yes                                                        |
| Wire Length              | 120" Max                                                   |
| Wire Type                | Black Coaxial Wire                                         |
| Minimum Hang Height      | 56"                                                        |
| Diffuser Details         | Frosted Silicone Diffuser                                  |
| Location                 | Dry                                                        |
| Warranty                 | 5 Years                                                    |
|                          |                                                            |