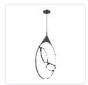

## **PENDANTS**

PD84336-BK Black

## **DESCRIPTION**

The Serif Collection features clean, angular geometrics colliding in harmony. Minimal yet impactful, the rings of light seem to float organically in air. Each piece of the Serif Collection is adjustable to fit your style, from minimal and clean uniform rings, to free-form. This versatility makes it the perfect mixture of both two- and three-dimensional art depending on the ring formations you create.