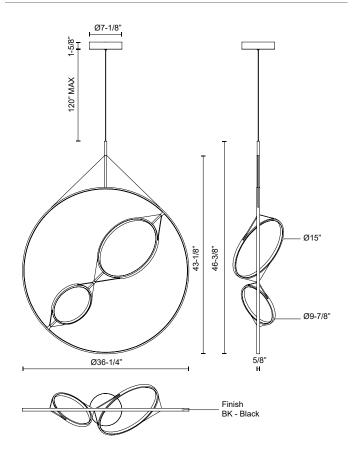

## **SPECIFICATION DETAILS**

\* For custom options, consult factory for details.

| Fixture Dimensions   | L36-1/4" x W5/8" x H46-3/8"                                |
|----------------------|------------------------------------------------------------|
| Light Source         | LED with DC Driver                                         |
| Wattage              | 57W                                                        |
| Total Lumens         | 4845lm                                                     |
| Delivered Lumens     | 2450lm*                                                    |
| Voltage              | 120V                                                       |
| Color Temperature    | 3000К                                                      |
| CRI (Ra)             | 90CRI                                                      |
| Optional Color Temps | 2700K - 5000K Available, Minimum Order Quantities<br>Apply |
| LED Rated Life       | 50,000 hours                                               |
| Dimming              | 100% - 10%, TRIAC or ELV Dimmer (Not Included)             |
| Adjustable           | Yes                                                        |
| Wire Length          | 120" Max                                                   |
| Wire Type            | Black Coaxial Wire                                         |
| Minimum Hang Height  | 50"                                                        |
| Diffuser Details     | Frosted Silicone Diffuser                                  |
| Location             | Dry                                                        |
| Warranty             | 5 Years                                                    |
| Canopy Dimensions    | D7-1/8" x H1-5/8"                                          |