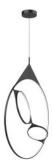

## **PENDANTS**

PD84336-BK Black

## **DESCRIPTION**

The Serif Collection features clean, angular geometrics colliding in harmony. Minimal yet impactful, the rings of light seem to float organically in air. Each piece of the Serif Collection is adjustable to fit your style, from minimal and clean uniform rings, to free-form. This versatility makes it the perfect mixture of both two- and three-dimensional art depending on the ring formations you create.