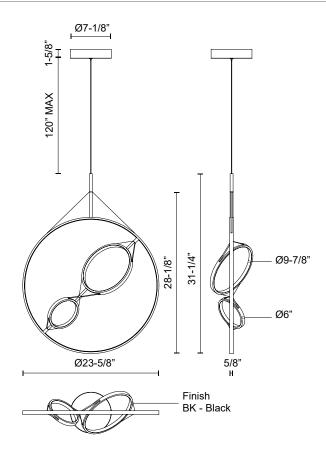

## **SPECIFICATION DETAILS**

\* For custom options, consult factory for details.

| <b>Fixture Dimensions</b> | L23-5/8" x W5/8" x H31-1/4"                                |
|---------------------------|------------------------------------------------------------|
| Light Source              | LED with DC Driver                                         |
| Wattage                   | 40W                                                        |
| Total Lumens              | 3400lm                                                     |
| Delivered Lumens          | 1690lm*                                                    |
| Voltage                   | 120V                                                       |
| Color Temperature         | 3000K                                                      |
| CRI (Ra)                  | 90CRI                                                      |
| Optional Color Temps      | 2700K - 5000K Available, Minimum Order Quantities<br>Apply |
| LED Rated Life            | 50,000 hours                                               |
| Dimming                   | 100% - 10%, TRIAC or ELV Dimmer (Not Included)             |
| Adjustable                | Yes                                                        |
| Wire Length               | 120" Max                                                   |
| Wire Type                 | Black Coaxial Wire                                         |
| Minimum Hang Height       | 36"                                                        |
| Diffuser Details          | Frosted Silicone Diffuser                                  |
| Location                  | Dry                                                        |
| Warranty                  | 5 Years                                                    |
| Canopy Dimensions         | D7-1/8" x H1-5/8"                                          |