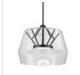

PD61418-CL/BK Clear/Black

PD61418-CL/VB Clear/Vintage Brass

PD61418-SM/BN Smoked/Brushed Nickel

## **DESCRIPTION**

Inspired by vintage instruments and expanding lightweight structures the Deco line is a marriage of the new and old. The LED light source is encapsulated within a slim metal disk which appears to float at the center of the geometric glass shade. Multiple thin metal points support the glass which can be easily removed for installation or cleaning. Fine brushed finishes complement the distinguished aesthetic and gracefully contrast the contemporary shade.