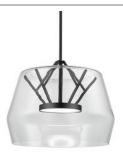

PD61418-CL/BK Clear/Black

PD61418-CL/VB Clear/Vintage Brass

PD61418-SM/BN Smoked/Brushed Nickel

## **DESCRIPTION**

Inspired by vintage instruments and expanding lightweight structures the Deco line is a marriage of the new and old. The LED light source is encapsulated within a slim metal disk which appears to float at the center of the geometric glass shade. Multiple thin metal points support the glass which can be easily removed for installation or cleaning. Fine brushed finishes complement the distinguished aesthetic and gracefully contrast the contemporary shade.