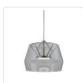

PD61418-CL/BK Clear/Black

PD61418-CL/VB Clear/Vintage Brass

PD61418-SM/BN Smoked/Brushed Nickel

## **DESCRIPTION**

Inspired by vintage instruments and expanding lightweight structures the Deco line is a marriage of the new and old. The LED light source is encapsulated within a slim metal disk which appears to float at the center of the geometric glass shade. Multiple thin metal points support the glass which can be easily removed for installation or cleaning. Fine brushed finishes complement the distinguished aesthetic and gracefully contrast the contemporary shade.