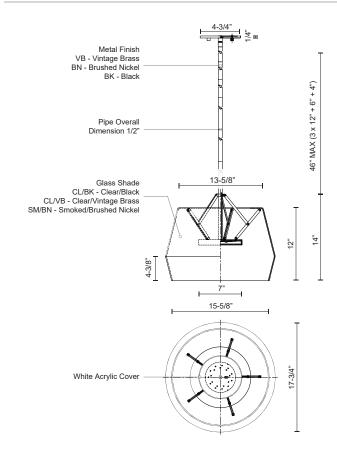

## **SPECIFICATION DETAILS**

\* For custom options, consult factory for details.

| Fixture Dimensions   | D17-3/4" x H14"                                            |
|----------------------|------------------------------------------------------------|
| Light Source         | LED                                                        |
| Wattage              | 29W                                                        |
| <b>Total Lumens</b>  | 2500lm                                                     |
| Delivered Lumens     | VB/CL-1618lm                                               |
| Voltage              | 120V                                                       |
| Color Temperature    | 3000K                                                      |
| CRI (Ra)             | >90                                                        |
| Optional Color Temps | 2700K - 5000K Available, Minimum Order Quantities<br>Apply |
| LED Rated Life       | 50,000 hours                                               |
| Dimming              | 100% - 10%, ELV Dimmer (Not Included)                      |
| Glass Details        | Clear Glass                                                |
| Diffuser Details     | White Acrylic Diffuser                                     |
| Adjustable           | Yes                                                        |
| Rod Length           | 46" Max (3×12" + 1×6" + 1×4")                              |
| Location             | Dry                                                        |
| Warranty             | 5 Years                                                    |
| Canopy Dimensions    | D4-3/4" x H1/4"                                            |

## **DESCRIPTION**

Inspired by vintage instruments and expanding lightweight structures the Deco line is a marriage of the new and old. The LED light source is encapsulated within a slim metal disk which appears to float at the center of the geometric glass shade. Multiple thin metal points support the glass which can be easily removed for installation or cleaning. Fine brushed finishes complement the distinguished aesthetic and gracefully contrast the contemporary shade.