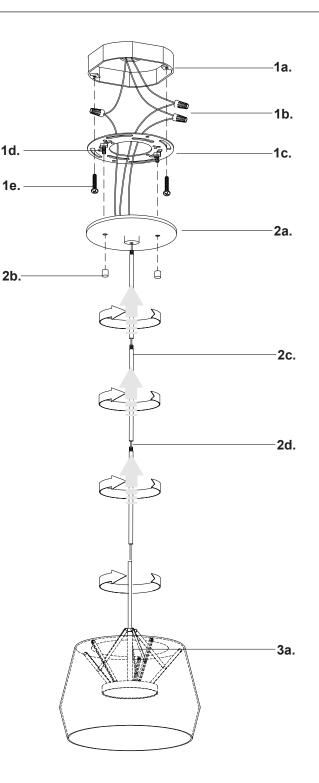

Technical Support: 1-877-452-6858

- Remove the fixture from its original packaging. Remove the mounting plate (1c) from within the canopy (2a) by removing the two decorative nuts (2b). Secure the mounting plate (1c) to the junction box (1a) with the screws (1e) provided in the hardware package.
- Before you mount the canopy to the mounting plate select the desired length you wish the pendant to hang. To shorten or lengthen the fixture just remove or add the rods (2c) by threading clockwise for adding and counter clockwise for removing. Thread the wires (2c) through the rods from the pendant (3a) up to the canopy (2a).
- 3. You are now ready to mount the canopy (2a) to the mounting plate (1c). First connect all wires correctly G ground to ground, N neutral wire (white to white), L live wire (black to black) with provided marettes (1b) from the hardware package. Align the threaded screws (1d) hanging downward from the mounting plate to the holes inside the canopy (2a). Push the canopy up towards the ceiling so the two screws clears through the hole in the canopy (2a). You can now screw on the decorative nuts (2b) onto the threaded studs (1d) to secure the canopy to the mounting plate (1c).