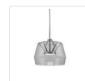

## **PENDANTS**

PD61412-CL/VB Clear/Vintage Brass

PD61412-CL/BK Clear/Black

PD61412-SM/BN Smoked/Brushed Nickel

## **DESCRIPTION**

Inspired by vintage instruments and expanding lightweight structures the Deco line is a marriage of the new and old. The LED light source is encapsulated within a slim metal disk which appears to float at the center of the geometric glass shade. Multiple thin metal points support the glass which can be easily removed for installation or cleaning. Fine brushed finishes complement the distinguished aesthetic and gracefully contrast the contemporary shade.