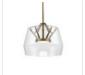

## **PENDANTS**

PD61412-CL/VB Clear/Vintage Brass

PD61412-CL/BK Clear/Black

PD61412-SM/BN Smoked/Brushed Nickel

## **DESCRIPTION**

Inspired by vintage instruments and expanding lightweight structures the Deco line is a marriage of the new and old. The LED light source is encapsulated within a slim metal disk which appears to float at the center of the geometric glass shade. Multiple thin metal points support the glass which can be easily removed for installation or cleaning. Fine brushed finishes complement the distinguished aesthetic and gracefully contrast the contemporary shade.