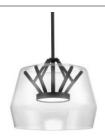

## **PENDANTS**

PD61412-CL/VB Clear/Vintage Brass

PD61412-CL/BK Clear/Black

PD61412-SM/BN Smoked/Brushed Nickel

## **DESCRIPTION**

Inspired by vintage instruments and expanding lightweight structures the Deco line is a marriage of the new and old. The LED light source is encapsulated within a slim metal disk which appears to float at the center of the geometric glass shade. Multiple thin metal points support the glass which can be easily removed for installation or cleaning. Fine brushed finishes complement the distinguished aesthetic and gracefully contrast the contemporary shade.