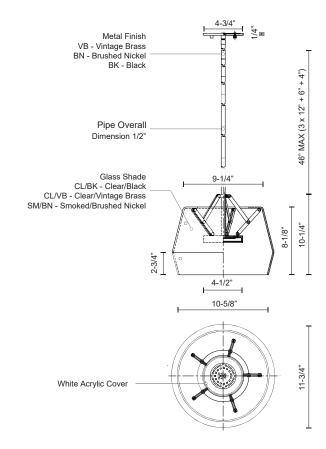

## **SPECIFICATION DETAILS**

\* For custom options, consult factory for details.

| Fixture Dimensions   | D11-3/4" x H10-1/4"                                        |
|----------------------|------------------------------------------------------------|
| Light Source         | LED                                                        |
| Wattage              | 15W                                                        |
| Total Lumens         | 1200lm                                                     |
| Delivered Lumens     | VB/CL-817lm                                                |
| Voltage              | 120V                                                       |
| Color Temperature    | 3000K                                                      |
| CRI (Ra)             | >90                                                        |
| Optional Color Temps | 2700K - 5000K Available, Minimum Order Quantities<br>Apply |
| LED Rated Life       | 50,000 hours                                               |
| Dimming              | 100% - 10%, ELV Dimmer (Not Included)                      |
| Glass Details        | Clear Glass                                                |
| Diffuser Details     | White Acrylic Diffuser                                     |
| Adjustable           | Yes                                                        |
| Rod Length           | 46" Max (3×12" + 1×6" + 1×4")                              |
| Location             | Dry                                                        |
| Warranty             | 5 Years                                                    |
| Canopy Dimensions    | D4-3/4" x H1/4"                                            |