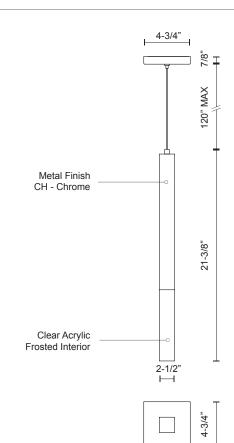

## SPECIFICATION DETAILS

\* For custom options, consult factory for details.

| Fixture Dimensions   | L2-1/2" x W2-1/2" x H21-3/8"                               |
|----------------------|------------------------------------------------------------|
| Light Source         | LED                                                        |
| Wattage              | 5W                                                         |
| Total Lumens         | 400lm                                                      |
| Delivered Lumens     | CH-177lm                                                   |
| Voltage              | 120V                                                       |
| Color Temperature    | 3000К                                                      |
| CRI (Ra)             | >90                                                        |
| Optional Color Temps | 2700K - 5000K Available, Minimum Order Quantities<br>Apply |
| LED Rated Life       | 50,000 hours                                               |
| Dimming              | 100% - 10%, ELV Dimmer (Not Included)                      |
| Diffuser Details     | Clear Acrylic with Frosted Center                          |
| Adjustable           | Yes                                                        |
| Wire Length          | 120" Max                                                   |
| Wire Type            | Clear SSL Wire                                             |
| Location             | Dry                                                        |
| 14/                  | 5 Years                                                    |
| Warranty             | 5 16015                                                    |