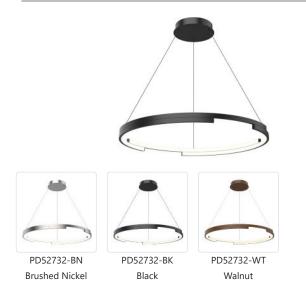

## ANELLO MINOR PD52732 PENDANTS

## DESCRIPTION

Three layers of gently arched metal bands combine to form an asymmetric architectural appearance. The offset illuminated components create a dynamic lamp that changes visually depending on your viewpoint.