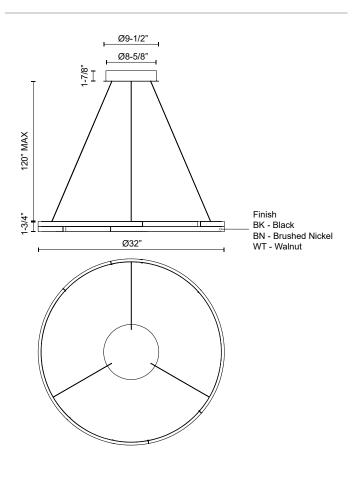

## SPECIFICATION DETAILS

\* For custom options, consult factory for details.

| Fixture Dimensions   | D32" x H1-3/4"                                             |
|----------------------|------------------------------------------------------------|
| Light Source         | LED with DC Driver                                         |
| Wattage              | 78W                                                        |
| Total Lumens         | 6630lm                                                     |
| Delivered Lumens     | BK-2775lm*; BN-3240lm*;                                    |
| Voltage              | 120V                                                       |
| Color Temperature    | 3000K                                                      |
| CRI (Ra)             | 90CRI                                                      |
| Optional Color Temps | 2700K - 5000K Available, Minimum Order Quantities<br>Apply |
| LED Rated Life       | 50,000 hours                                               |
| Dimming              | 100% - 10%, TRIAC or ELV Dimmer (Not Included)             |
| Adjustable           | Yes                                                        |
| Wire Length          | 120" Max                                                   |
| Wire Type            | Color Matching Coaxial Wire                                |
| Minimum Hang Height  | 18"                                                        |
| Diffuser Details     | Frosted Acrylic                                            |
| Location             | Dry                                                        |
| Warranty             | 5 Years                                                    |
| Canopy Dimensions    | D9-1/2" x H1-7/8"                                          |
|                      |                                                            |