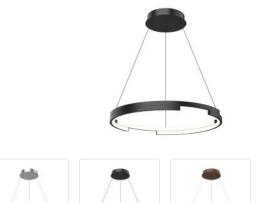

## **ANELLO MINOR** PD52724 PENDANTS

Black

PD52724-BN Brushed Nickel

## DESCRIPTION

Three layers of gently arched metal bands combine to form an asymmetric architectural appearance. The offset illuminated components create a dynamic lamp that changes visually depending on your viewpoint.