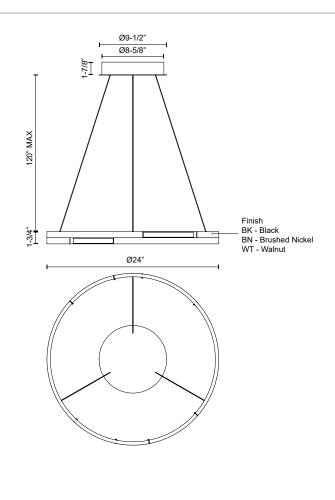

## SPECIFICATION DETAILS

\* For custom options, consult factory for details.

| Fixture Dimensions   | D24" x H1-3/4"                                             |
|----------------------|------------------------------------------------------------|
| Light Source         | LED with DC Driver                                         |
| Wattage              | 58W                                                        |
| Total Lumens         | 4930lm                                                     |
| Delivered Lumens     | BN-2420Im                                                  |
| Voltage              | 120V                                                       |
| Color Temperature    | 3000K                                                      |
| CRI (Ra)             | 90CRI                                                      |
| Optional Color Temps | 2700K - 5000K Available, Minimum Order Quantities<br>Apply |
| LED Rated Life       | 50,000 hours                                               |
| Dimming              | 100% - 10%, TRIAC or ELV Dimmer (Not Included)             |
| Adjustable           | Yes                                                        |
| Wire Length          | 120" Max                                                   |
| Wire Type            | Color Matching Coaxial Wire                                |
| Minimum Hang Height  | 18"                                                        |
| Diffuser Details     | Frosted Acrylic                                            |
| Location             | Dry                                                        |
| Warranty             | 5 Years                                                    |
| Canopy Dimensions    | D9-1/2" x H1-7/8"                                          |
|                      |                                                            |