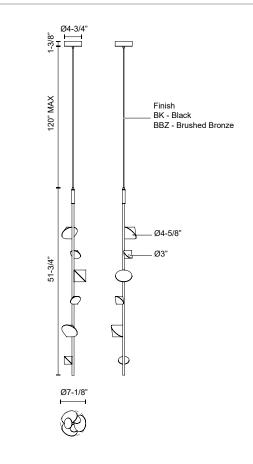

## SPECIFICATION DETAILS

\* For custom options, consult factory for details.

| Fixture Dimensions   | D7-1/8" x H51-3/4"                                         |
|----------------------|------------------------------------------------------------|
| Light Source         | LED with DC Driver                                         |
| Wattage              | 18W                                                        |
| Total Lumens         | 1530lm*                                                    |
| Delivered Lumens     | 720lm*                                                     |
| Voltage              | 120V                                                       |
| Color Temperature    | 3000K                                                      |
| CRI (Ra)             | 90CRI                                                      |
| Optional Color Temps | 2700K - 5000K Available, Minimum Order Quantities<br>Apply |
| LED Rated Life       | 50,000 hours                                               |
| Dimming              | 100% - 10%, TRIAC or ELV Dimmer (Not Included)             |
| Adjustable           | Yes                                                        |
| Wire Length          | 120" Max                                                   |
| Wire Type            | Black Coaxial Wire                                         |
| Minimum Hang Height  | 56"                                                        |
| Diffuser Details     | Interior Sandblasted Acrylic                               |
| Location             | Dry                                                        |
| Warranty             | 5 Years                                                    |
| Canopy Dimensions    | D4-3/4" x H1-3/8"                                          |