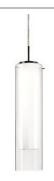

## DESCRIPTION

Single LED pendant fixture with cylindrical glass shade plus concentric cylindrical diffuse white inner shade. Minimal clear glass styling plus brush-Nickel finish makes Verona suitable for a host of interior applications. The inner shade removes all glare from the LED source and makes Verona ideal for lighting small dining tables – or use in multiples over larger countertops. Verona uses Kuzco SSL braided cable. Available in two sizes, please view series for more details.