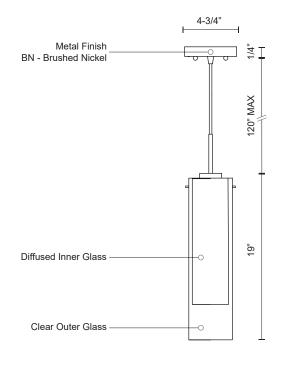

## **SPECIFICATION DETAILS**

 $\ensuremath{^{\star}}$  For custom options, consult factory for details.

| Fixture Dimensions   | D5-1/8" x H19"                                             |
|----------------------|------------------------------------------------------------|
| Light Source         | LED                                                        |
| Wattage              | 15W                                                        |
| Total Lumens         | 1200lm                                                     |
| Delivered Lumens     | BN-850lm                                                   |
| Voltage              | 120V                                                       |
| Color Temperature    | 3000K                                                      |
| CRI (Ra)             | >90                                                        |
| Optional Color Temps | 2700K - 5000K Available, Minimum Order Quantities<br>Apply |
| LED Rated Life       | 50,000 hours                                               |
| Dimming              | 100% - 10%, ELV Dimmer (Not Included)                      |
| Glass Details        | Clear Outer Glass, White Inner Glass                       |
| Adjustable           | Yes                                                        |
| Wire Length          | 120" Max                                                   |
| Wire Type            | Clear SVT Cord                                             |
| Location             | Dry                                                        |
|                      | F.V                                                        |
| Warranty             | 5 Years                                                    |

## DESCRIPTION

Single LED pendant fixture with cylindrical glass shade plus concentric cylindrical diffuse white inner shade. Minimal clear glass styling plus brush-Nickel finish makes Verona suitable for a host of interior applications. The inner shade removes all glare from the LED source and makes Verona ideal for lighting small dining tables – or use in multiples over larger countertops. Verona uses Kuzco SSL braided cable. Available in two sizes, please view series for more details.